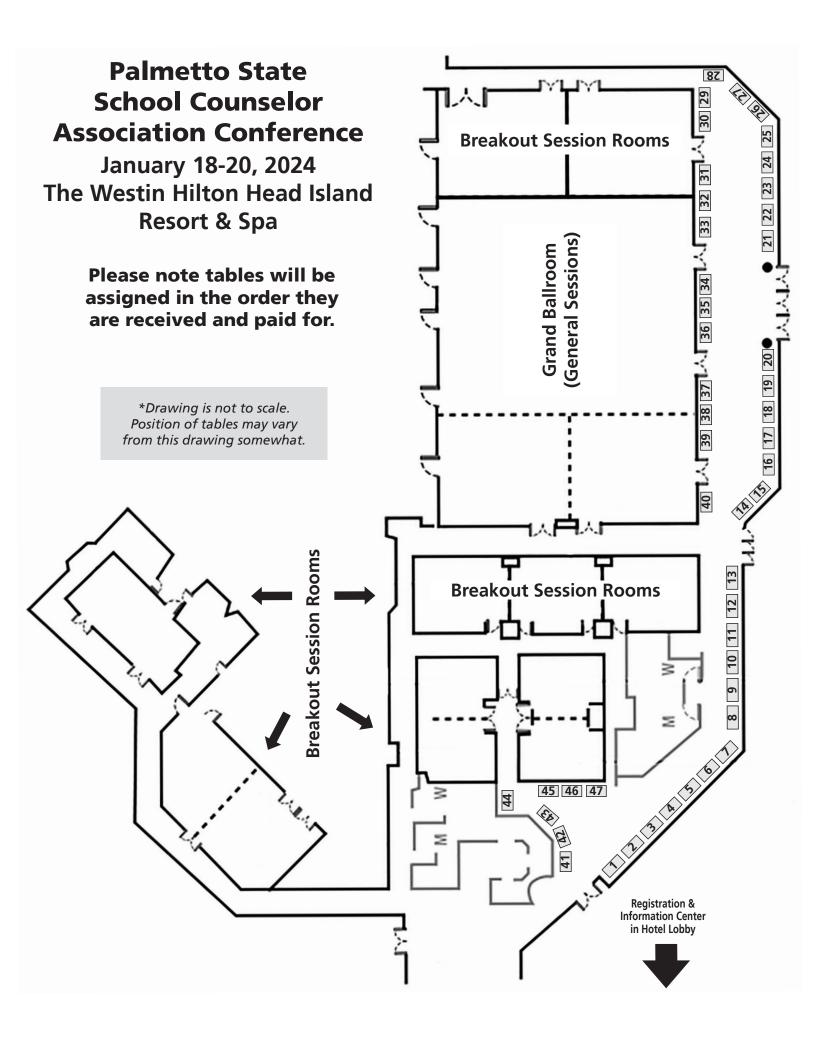

## **Palmetto State School Counselor Association Conference**

January 18-20, 2024 The Westin Hilton Head Island Resort & Spa

Full map for general grounds and entrance reference.