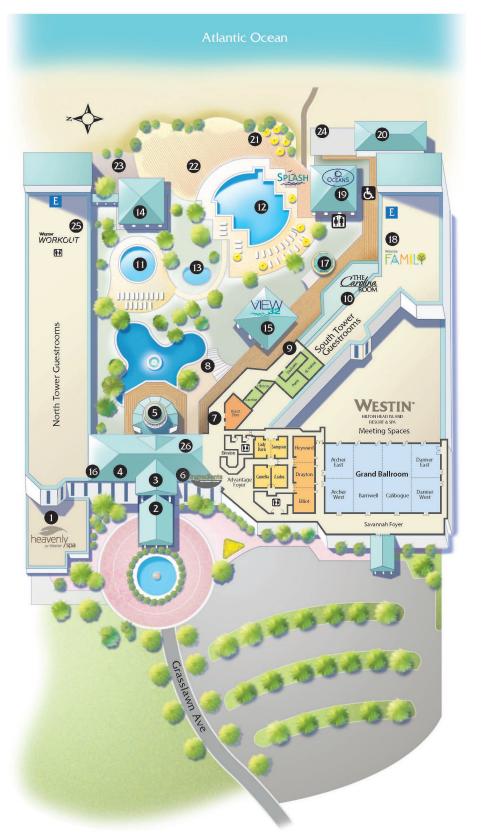

## **Palmetto State School Counselor Association Conference**

January 18-20, 2024 The Westin Hilton Head Island Resort & Spa

Full map for general grounds and entrance reference.

## WESTIN\* HILTON HEAD ISLAND RESORT & SPA

- 1 Heavenly Spa
- 2 Main Entrance
- 3 Lobby
- 4 Front Desk & Concierge
- 5 Mitchelville Gazebo Room
- 6 Ingredients Lobby Café
- 7 Resort Store
- 8 Koi Pond Garden
- 9 Board Rooms
- Carolina Room
  Round Pool
- 12 Main Swimming Pool
- 13 Hot Tub
- 14 Covered Swimming Pool
- 15 View 32 Bar
- 16 Activities Desk
- 17 Poolside Concierge
- 18 Westin Family
- 19 Oceans Beachfront Dining
- 20 Oceanfront Pavilion
- 21 Splash Poolside Dining
- 22 Oceanfront Deck23 Cabana Deck
- 24 Outside Hilton Head
- 25 Westin Workout
- 26 Historical Exhibit
  - Restrooms
- E Elevator