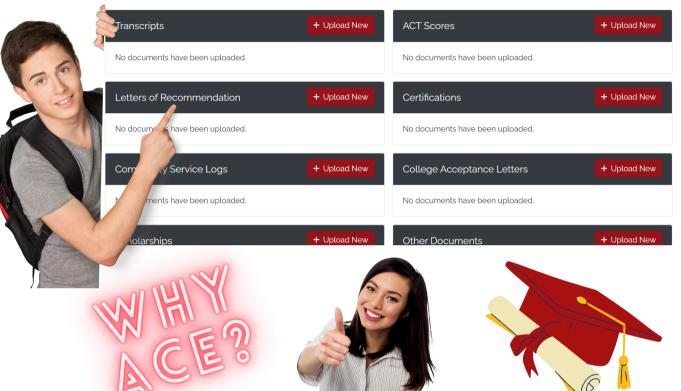

## 📋 My Backpack

Your backpack is a place to upload and keep all of your career and college related documents in one place

Resources 🕒 Sign Out

Students create a digital portfolio that will follow them after High School. Students can save important documents to their BackPack (Virtual JumpDrive). It is a win-win for students and their parents.