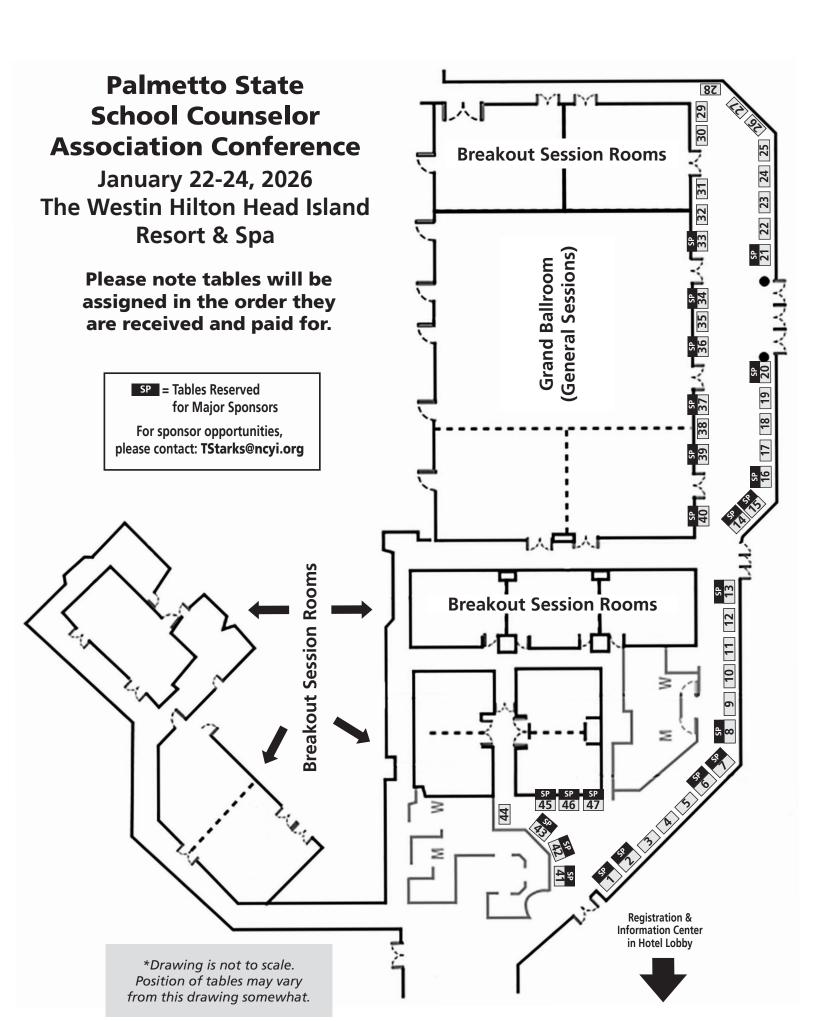

## **Palmetto State School Counselor Association Conference**

## January 22-24, 2026 The Westin Hilton Head Island Resort & Spa



Full map for general grounds and entrance reference.



- 1 Heavenly Spa
- 2 Main Entrance
- 3 Lobby
- 4 Front Desk & Concierge
- 5 Mitchelville Gazebo Room
- 6 Ingredients Lobby Café
- 7 Resort Store
- 8 Koi Pond Garden
- 9 Board Rooms
- 10 Carolina Room
- 11 Round Pool
- 2 Main Swimming Pool
- 13 Hot Tub
- 14 Covered Swimming Pool
- 15 View 32 Bar
- 16 Activities Desk
- 17 Poolside Concierge
- 18 Westin Family
- 19 Oceans Beachfront Dining
- 20 Oceanfront Pavilion
- 21 Splash Poolside Dining
- 22 Oceanfront Deck
- 23 Cabana Deck
- 24 Outside Hilton Head
- 25 Westin Workout
- 26 Historical Exhibit



Restrooms