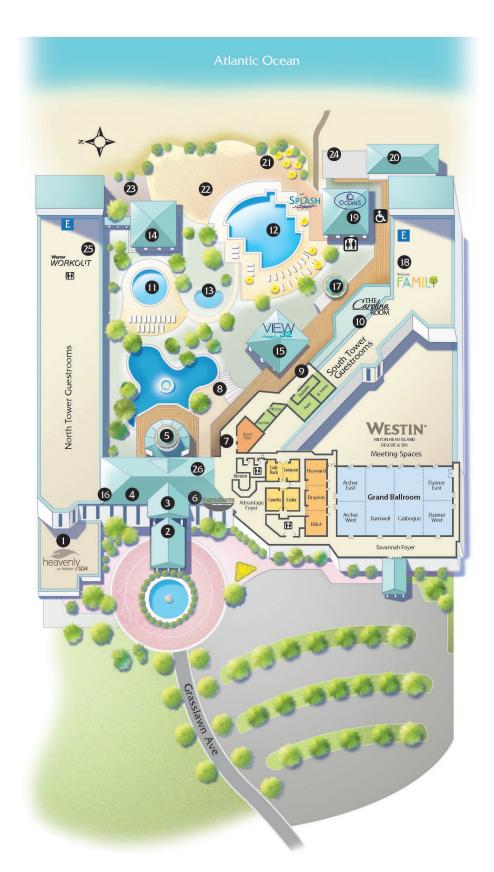

## January 22-24, 2026 The Westin Hilton Head Island Resort & Spa

Full map for general grounds and entrance reference.

- 1 Heavenly Spa
- 2 Main Entrance
- 3 Lobby
- 4 Front Desk & Concierge
- 5 Mitchelville Gazebo Room
- 6 Ingredients Lobby Café
- 7 Resort Store
- 8 Koi Pond Garden
- 9 Board Rooms
- 10 Carolina Room
- 11 Round Pool
- 2 Main Swimming Pool
- 13 Hot Tub
- 14 Covered Swimming Pool
- 15 View 32 Bar
- 16 Activities Desk
- 17 Poolside Concierge
- 18 Westin Family
- 19 Oceans Beachfront Dining
- 20 Oceanfront Pavilion
- 21 Splash Poolside Dining
- 22 Oceanfront Deck
- 23 Cabana Deck
- 24 Outside Hilton Head
- 25 Westin Workout
- 26 Historical Exhibit

Restrooms